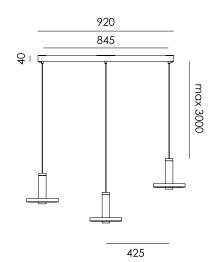

## ΤΟΝΟΝΕ

technical specifications

BEADS 3 in line

Design by Anton de Groof, 2018

The Beads collection is designed to fit in every environment. The modest look of the armature, shines when it comes to functionality. With its 360° dimmable led range, Beads is a solution for every situation. The lightweight Beads lamp is equipped with a high-quality integrated LED light source. The Beads 3 in line is a set of 3 Beads pendants with a frame of black powder-coated aluminium. The Beads are adjustable to the desired height. Beads is dimmable through an external LED dimmer (not included).

| Туре        | Pendant                        |
|-------------|--------------------------------|
| Environment | Indoor                         |
| Material    | Aluminum                       |
| Cord length | Max. 3000 mm                   |
| Weight      | 3 kg                           |
|             |                                |
| Voltage     | 220-240 V                      |
| Watt        | 13 Watt                        |
| IP          | 20                             |
| Lightsource | Integrated LED source          |
| Lumen       | 3 × 1350                       |
| Kelvin      | Dim to warm ( 2100K to 3000K ) |
| CRI         | 90                             |
| Dimmable    | Phase cut dimmable             |
|             |                                |
| Packaging   |                                |
| Weight      | 6,2 kg                         |
| Length      | 100 cm                         |
| Width       | 27 cm                          |