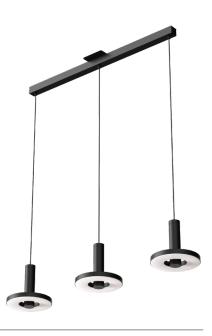

## ΤΟΝΟΝΕ

technical specifications

BEADS 3 in line

Design by Anton de Groof, 2018

The Beads collection is designed to fit in every environment. The modest look of the armature, shines when it comes to functionality. With its 360° dimmable led range, Beads is a solution for every situation. The lightweight Beads lamp is equipped with a high-quality integrated LED light source. The Beads 3 in line is a set of 3 Beads pendants with a frame of black powder-coated aluminium. The Beads are adjustable to the desired height. Beads is dimmable through an external LED dimmer (not included).