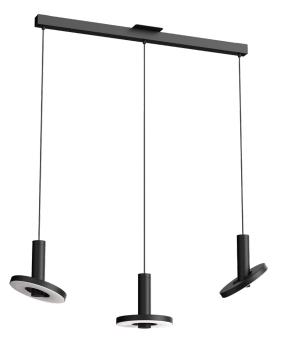

## ΤΟΝΟΝΕ

technical specifications

BEADS 3 in line

Design by Anton de Groof, 2018

The Beads collection is designed to fit in every environment. The modest look of the armature, shines when it comes to functionality. With its 360° dimmable led range, Beads is a solution for every situation. The lightweight Beads lamp is equipped with a high-quality integrated LED light source. The Beads 3 in line is a set of 3 Beads pendants with a frame of black powder-coated aluminium. The Beads are adjustable to the desired height. Beads is dimmable through an external LED dimmer (not included).